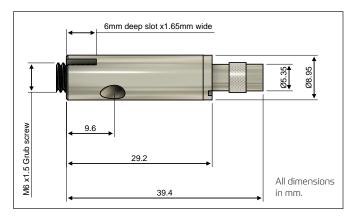

as light fittings.

## **AVAILABILITY**

Product code: AC3WAY

Safe working load (SWL): 15 kg.

The range consists of a predetermined length of wire from 1 to 3 metres. Spanning wire with toggle all at 300 mm long.

Each wire support comes complete with the desired fixing end, length of wire required, architectural Y-hanger, and spanning wire with toggle legs.

## FEATURES AND BENEFITS

- Allows for one single suspension point from the ceiling.
- Fully lockable plunger for safety and security.
- Side exit for main vertical wire support which allows for height adjustment at service level.
- Can be supplied with a variety of ceiling fixings.
- Available in kit format lengths from 1-3 metres.
- Lockable grub screw to secure/adjust toggle legs (requires 3 mm Allen key/bit).

#### DIMENSIONS



# **AVAILABLE END FIXING OPTIONS**

| Loop end | M6 concrete fixing | Architectural base plate |
|----------|--------------------|--------------------------|
|          |                    |                          |

### MATERIALS

# **3-way architectural support:**

Bright nickel-plated brass.

#### Wire:

Galvanised mild steel electro-galvanised wire rope, 1960 N/mm² grade, 7×7 IWRC construction, manufactured to BS EN 12385.

#### The Toggles:

Austempered mild steel, BZP finished.

| Toggle Dimensions                 | → Width |
|-----------------------------------|---------|
| Length (mm)                       | 40.0 mm |
| Width (mm)                        | 5.0 mm  |
| Gauge (mm)                        | 1.08 mm |
| Slot length (mm)                  | 20.0 mm |
| Slot width (mm)